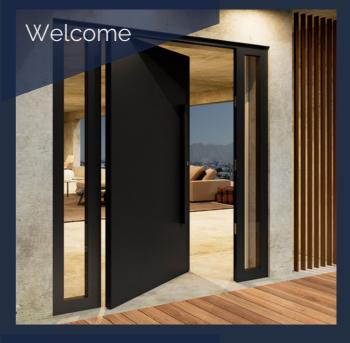

r options so you can decide what is best for you.

Our fully welded aluminium gates are a superior choice offering a lightweight, strong, durable and low maintenance option...and above all beautiful gates.

Create kerb appeal, add that all important security and value to your property with a fully welded aluminium gate, fence or door from Alugate.

What are you waiting for... get in touch today!





# Fully welded aluminium pivot doors

- external thickness 4mm
- internal thickness 3mm
- 3 point lock and anti-bumping cylinder
- anodised aluminium handle
- nickel-plated safety bulb covers
- adjustable upper pivot point
- lower bearing with ball bearings
- polyurethane insulation
- choose your paint finish- any RAL colour, micro-texture, matt, gloss, super matt or three-dimensional finish













Fully
welded
aluminium gates,
panels & fencing

- all designs available in gates, panels and fencing
- pedestrian, double or single swing, track or cantilever sliding, telescopic or bi-folding gates available
- i-weld and Double ZERO system means no visible welds
- 3 point sanding process
- Qualicoat powder coating
- Choose any RAL colour, microtexture, gloss, matt, super matt, three-dimensional or wood grain finish

























































#### Our fencing collection



150mm x 30mm planks with a 80 x 50 tempered tubular base

120mm tubular slats with a 80 x 50mm tempered tubular base

150mm x 30mm planks with a 70 x 70mm internal tubular post & 80 x 50mm external tubular post

120mm tubular slats with a 70 x 70mm internal tubular post & 80 x 50