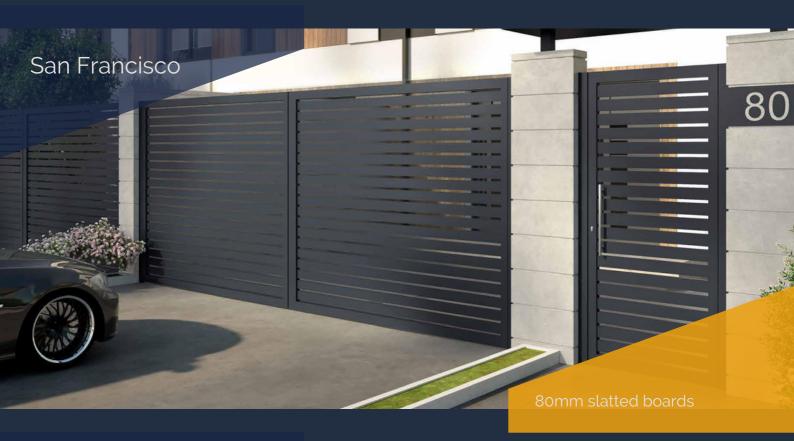

Fully
welded
aluminium gates,
panels & fencing

- all designs available in gates, panels and fencing
- pedestrian, double or single swing, track or cantilever sliding, telescopic or bi-folding gates available
- i-weld and Double ZERO system means no visible welds
- 3 point sanding process
- Qualicoat powder coating
- Choose any RAL colour, microtexture, gloss, matt, super matt, three-dimensional or wood grain finish