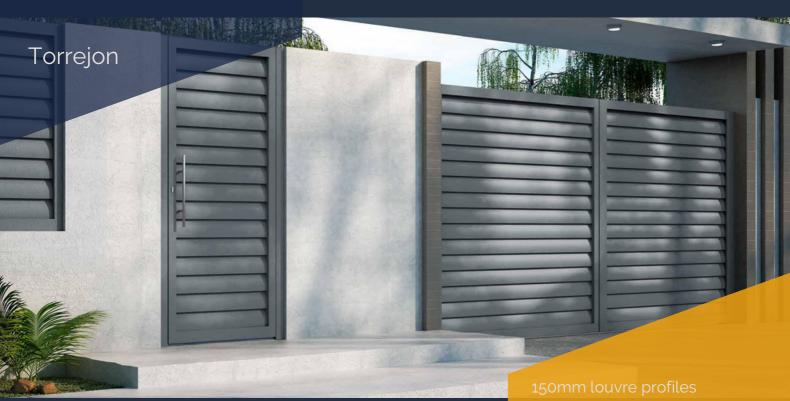

Fully
welded
aluminium gates,
panels & fencing

- all designs available in gates, panels and fencing
- pedestrian, double or single swing, track or cantilever sliding, telescopic or bi-folding gates available
- i-weld and Double ZERO system means no visible welds
- 3 point sanding process
- Qualicoat powder coating
- Choose any RAL colour, microtexture, gloss, matt, super matt, three-dimensional or wood grain finish