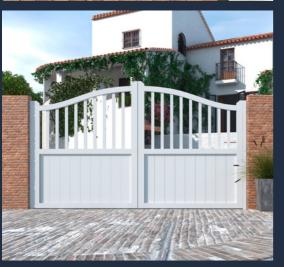

At Alugate, we have a wide selection of designs to choose from in our collection, alongside a bespoke design service.

From pedestrian gates, double or single swing gates, to track or cantilever sliding gates, bi-folding or telescopic gates - we've got a gate to suit everyone! Our expert team will talk you though your options so you can decide what is best for you.

Fully
welded
aluminium gates,
panels & fencing

- all designs available in gates, panels and fencing
- pedestrian, double or single swing, track or cantilever sliding, telescopic or bi-folding gates available
- i-weld and Double ZERO system means no visible welds
- 3 point sanding process
- Qualicoat powder coating
- Choose any RAL colour, microtexture, gloss, matt, super matt, three-dimensional or wood grain finish