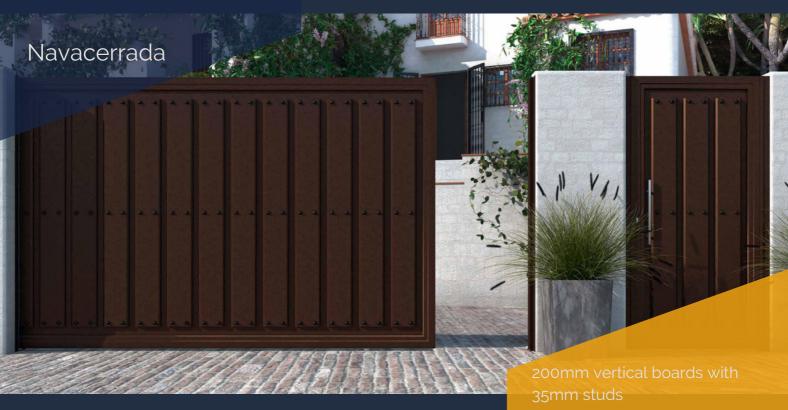

Fully
welded
aluminium gates,
panels & fencing

- all designs available in gates, panels and fencing
- pedestrian, double or single swing, track or cantilever sliding, telescopic or bi-folding gates available
- i-weld and Double ZERO system means no visible welds
- 3 point sanding process
- Qualicoat powder coating
- Choose any RAL colour, microtexture, gloss, matt, super matt, three-dimensional or wood grain finish