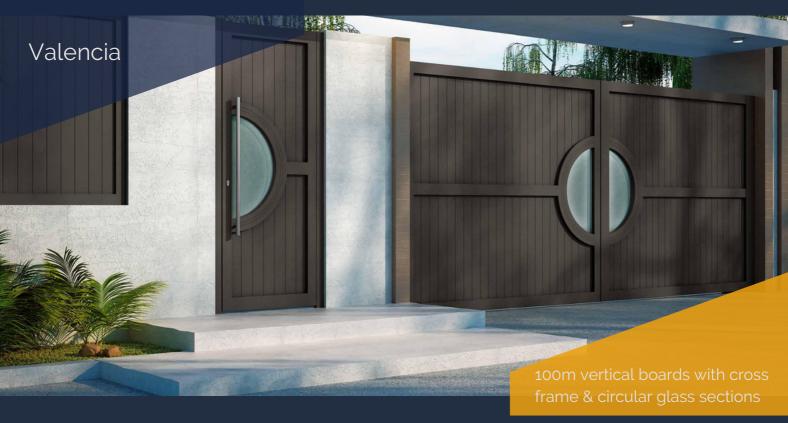

Fully
welded
aluminium gates,
panels & fencing

- all designs available in gates, panels and fencing
- pedestrian, double or single swing, track or cantilever sliding, telescopic or bi-folding gates available
- i-weld and Double ZERO system means no visible welds
- 3 point sanding process
- Qualicoat powder coating
- Choose any RAL colour, microtexture, gloss, matt, super matt, three-dimensional or wood grain finish