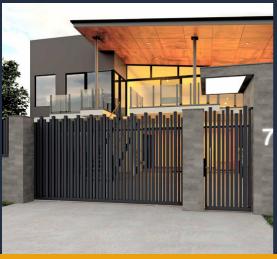

Fully
welded
aluminium gates,
panels & fencing

- all designs available in gates, panels and fencing
- pedestrian, double or single swing, track or cantilever sliding, telescopic or bi-folding gates available
- i-weld and Double ZERO system means no visible welds
- 3 point sanding process
- Qualicoat powder coating
- Choose any RAL colour, microtexture, gloss, matt, super matt, three-dimensional or wood grain finish