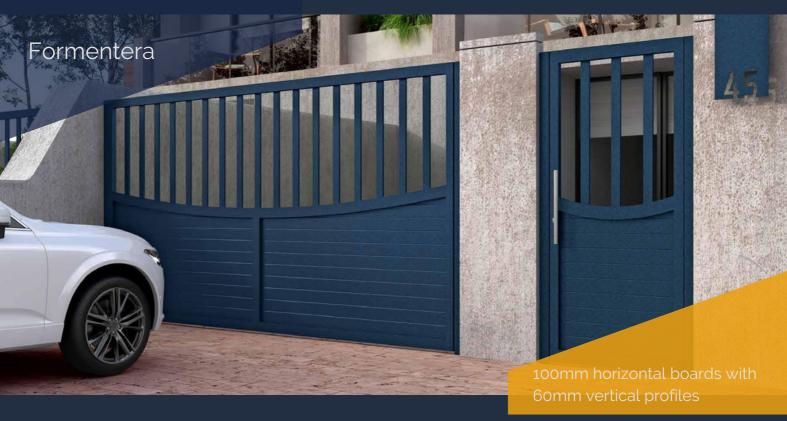

Fully
welded
aluminium gates,
panels & fencing

- all designs available in gates, panels and fencing
- pedestrian, double or single swing, track or cantilever sliding, telescopic or bi-folding gates available
- i-weld and Double ZERO system means no visible welds
- 3 point sanding process
- Qualicoat powder coating
- Choose any RAL colour, microtexture, gloss, matt, super matt, three-dimensional or wood grain finish