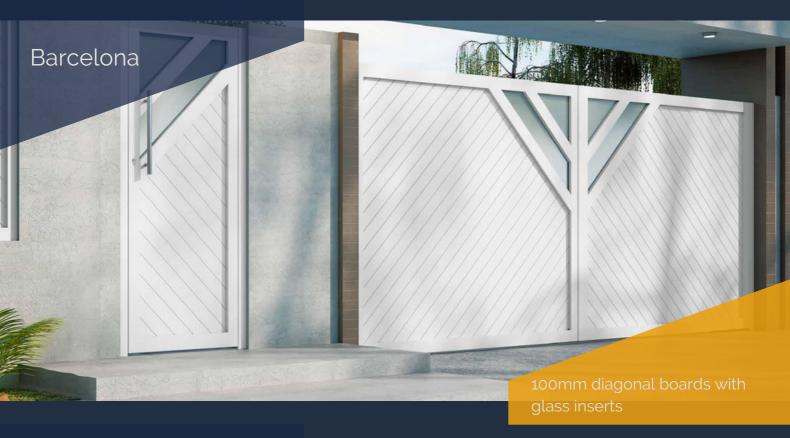

Fully
welded
aluminium gates,
panels & fencing

- all designs available in gates, panels and fencing
- pedestrian, double or single swing, track or cantilever sliding, telescopic or bi-folding gates available
- i-weld and Double ZERO system means no visible welds
- 3 point sanding process
- Qualicoat powder coating
- Choose any RAL colour, microtexture, gloss, matt, super matt, three-dimensional or wood grain finish