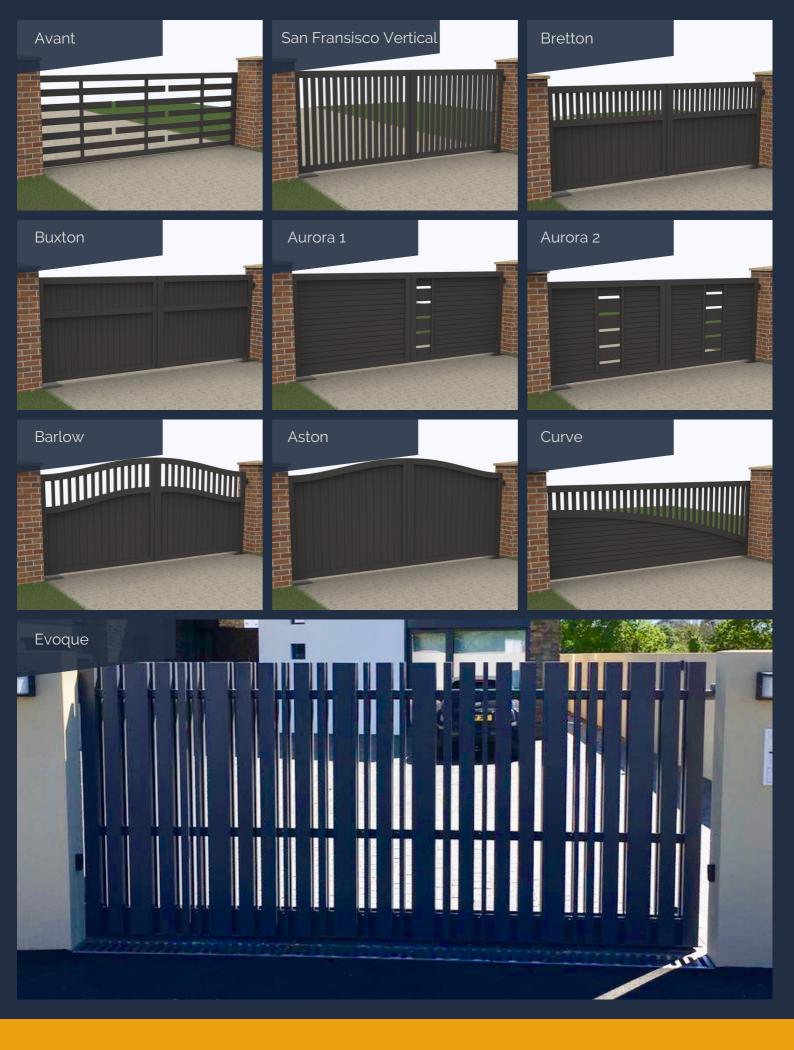

At Alugate, we have a wide selection of designs to choose from in our collection, alongside a bespoke design service.

From pedestrian gates, double or single swing gates, to track or cantilever sliding gates, bi-folding or telescopic gates - we've got a gate to suit everyone! Our expert team will talk you though your options so you can decide what is best for you.