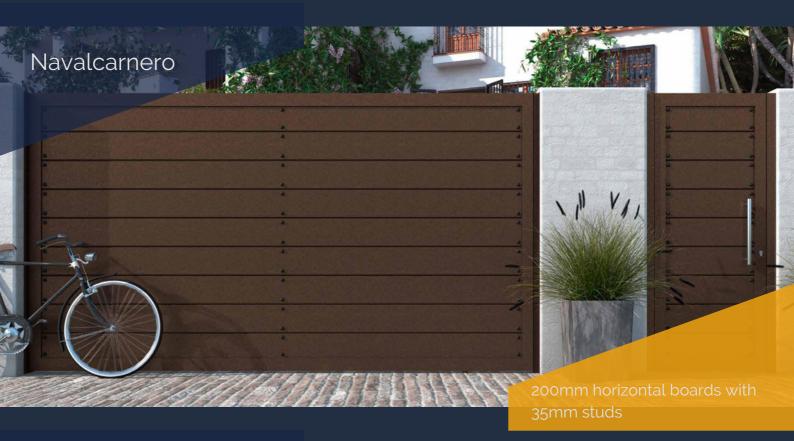

Fully
welded
aluminium gates,
panels & fencing

- all designs available in gates, panels and fencing
- pedestrian, double or single swing, track or cantilever sliding, telescopic or bi-folding gates available
- i-weld and Double ZERO system means no visible welds
- 3 point sanding process
- Qualicoat powder coating
- Choose any RAL colour, microtexture, gloss, matt, super matt, three-dimensional or wood grain finish