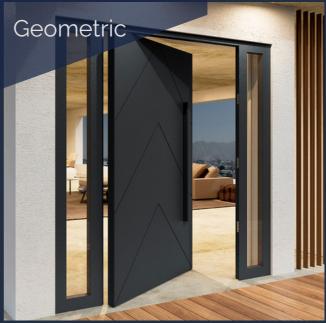

# Fully welded aluminium pivot doors

- external thickness 4mm
- internal thickness 3mm
- 3 point lock and anti-bumping cylinder
- anodised aluminium handle
- nickel-plated safety bulb covers
- adjustable upper pivot point
- lower bearing with ball bearings
- polyurethane insulation
- choose your paint finish- any RAL colour, micro-texture, matt, gloss, super matt or three-dimensional finish