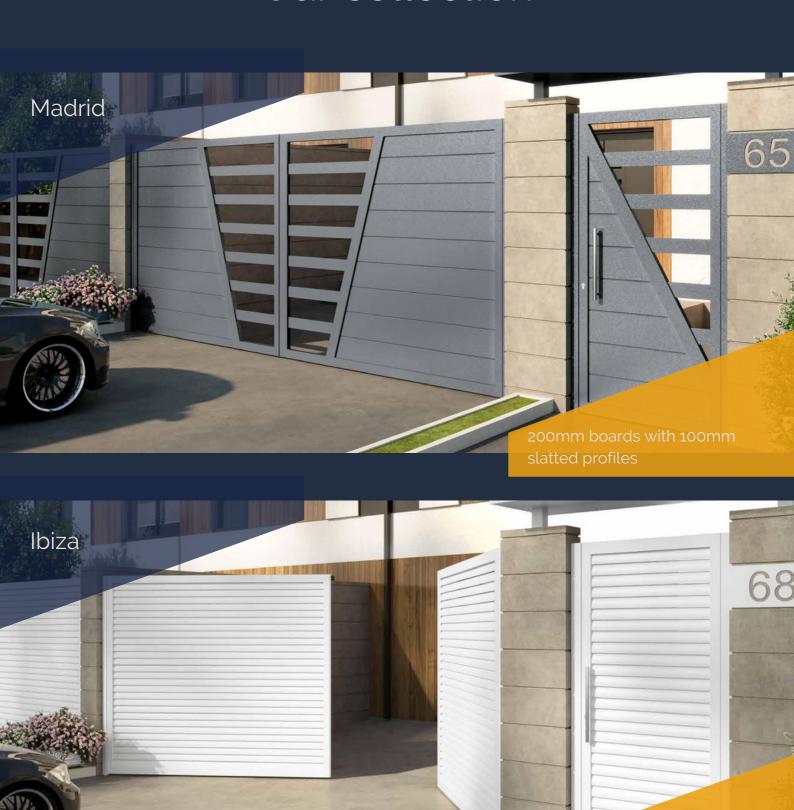

Fully
welded
aluminium gates,
panels & fencing

- all designs available in gates, panels and fencing
- pedestrian, double or single swing, track or cantilever sliding, telescopic or bi-folding gates available
- i-weld and Double ZERO system means no visible welds
- 3 point sanding process
- Qualicoat powder coating
- Choose any RAL colour, microtexture, gloss, matt, super matt, three-dimensional or wood grain finish