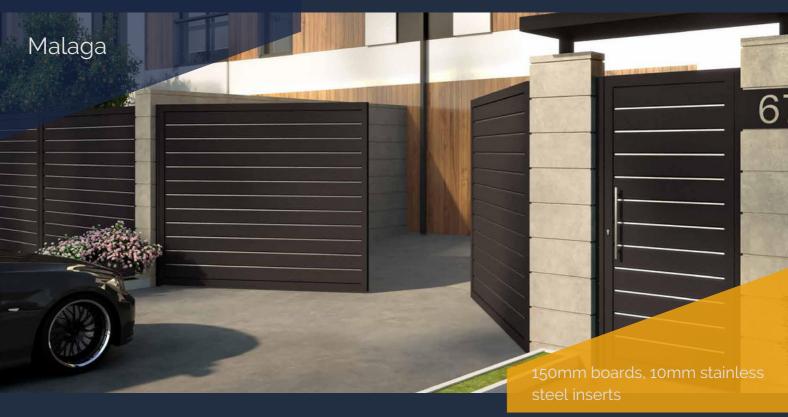

Fully
welded
aluminium gates,
panels & fencing

- all designs available in gates, panels and fencing
- pedestrian, double or single swing, track or cantilever sliding, telescopic or bi-folding gates available
- i-weld and Double ZERO system means no visible welds
- 3 point sanding process
- Qualicoat powder coating
- Choose any RAL colour, microtexture, gloss, matt, super matt, three-dimensional or wood grain finish