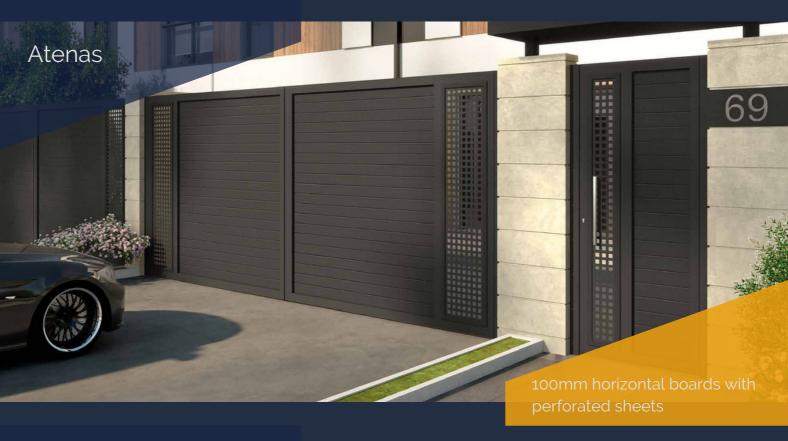

Fully
welded
aluminium gates,
panels & fencing

- all designs available in gates, panels and fencing
- pedestrian, double or single swing, track or cantilever sliding, telescopic or bi-folding gates available
- i-weld and Double ZERO system means no visible welds
- 3 point sanding process
- Qualicoat powder coating
- Choose any RAL colour, microtexture, gloss, matt, super matt, three-dimensional or wood grain finish