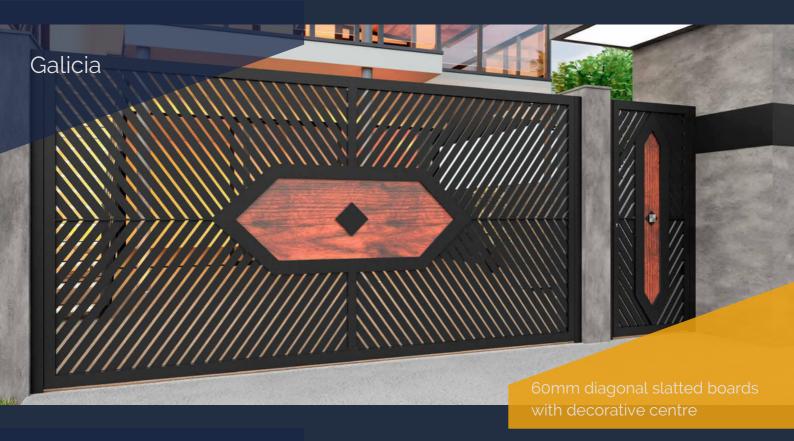

Fully
welded
aluminium gates,
panels & fencing

- all designs available in gates, panels and fencing
- pedestrian, double or single swing, track or cantilever sliding, telescopic or bi-folding gates available
- i-weld and Double ZERO system means no visible welds
- 3 point sanding process
- Qualicoat powder coating
- Choose any RAL colour, microtexture, gloss, matt, super matt, three-dimensional or wood grain finish