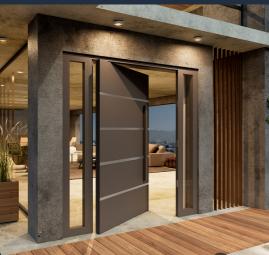

# Fully welded aluminium pivot doors

- external thickness 4mm
- internal thickness 3mm
- 3 point lock and anti-bumping cylinder
- anodised aluminium handle
- nickel-plated safety bulb covers
- adjustable upper pivot point
- lower bearing with ball bearings
- polyurethane insulation
- choose your paint finish- any RAL colour, micro-texture, matt, gloss, super matt or three-dimensional finish