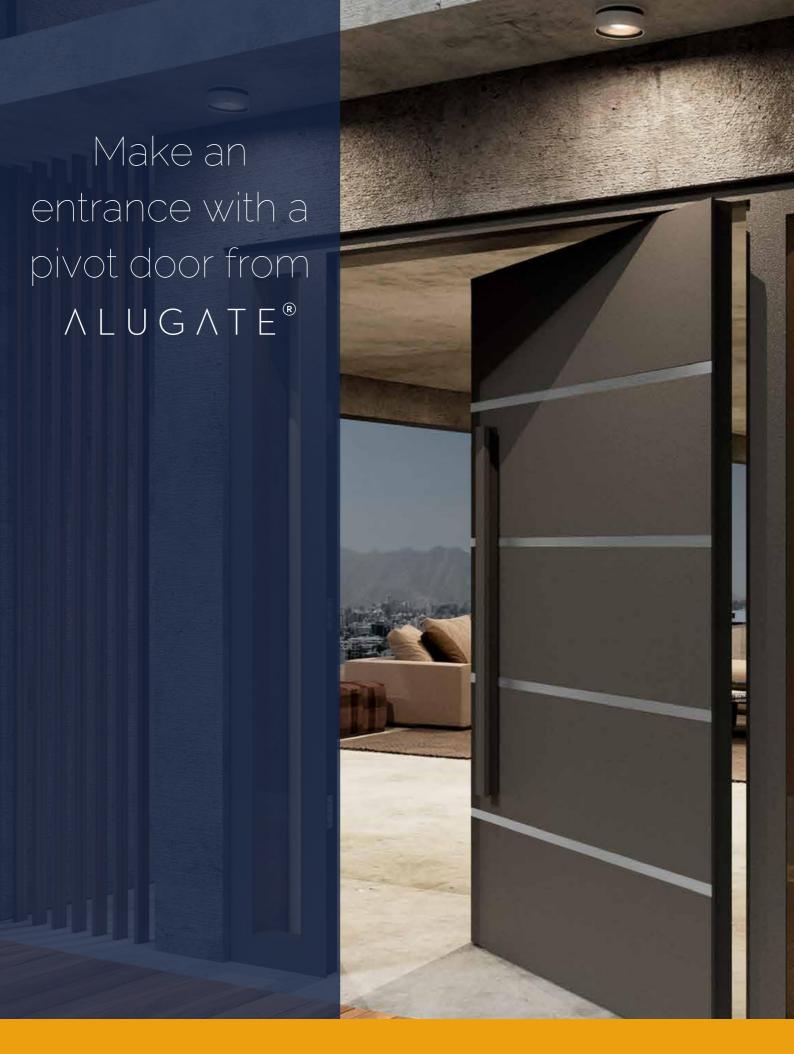

# Fully welded aluminium pivot doors

- external thickness 4mm
- internal thickness 3mm
- 3 point lock and anti-bumping cylinder
- anodised aluminium handle
- nickel-plated safety bulb covers
- adjustable upper pivot point
- lower bearing with ball bearings
- polyurethane insulation
- choose your paint finish- any RAL colour, micro-texture, matt, gloss, super matt or three-dimensional finish