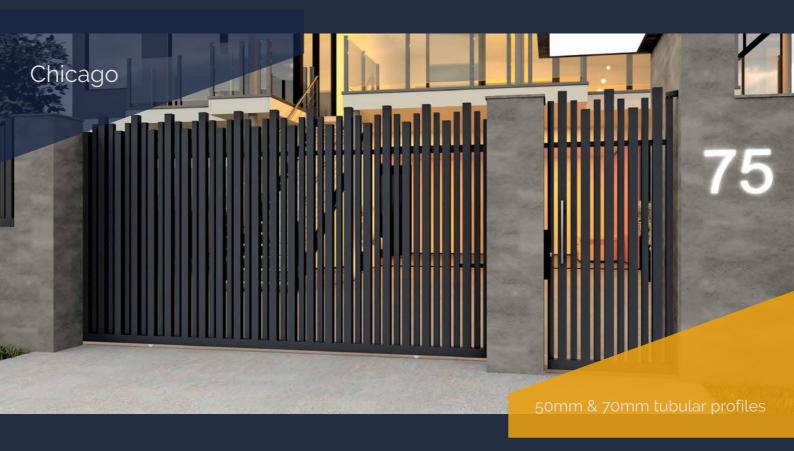

Fully
welded
aluminium gates,
panels & fencing

- all designs available in gates, panels and fencing
- pedestrian, double or single swing, track or cantilever sliding, telescopic or bi-folding gates available
- i-weld and Double ZERO system means no visible welds
- 3 point sanding process
- Qualicoat powder coating
- Choose any RAL colour, microtexture, gloss, matt, super matt, three-dimensional or wood grain finish