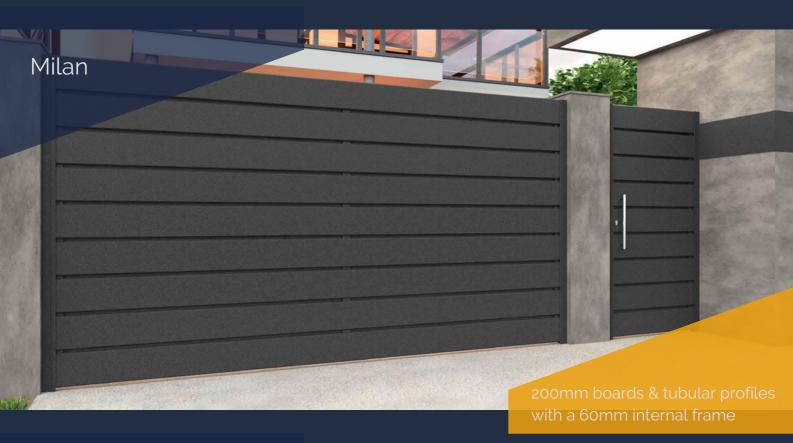

Fully
welded
aluminium gates,
panels & fencing

- all designs available in gates, panels and fencing
- pedestrian, double or single swing, track or cantilever sliding, telescopic or bi-folding gates available
- i-weld and Double ZERO system means no visible welds
- 3 point sanding process
- Qualicoat powder coating
- Choose any RAL colour, microtexture, gloss, matt, super matt, three-dimensional or wood grain finish