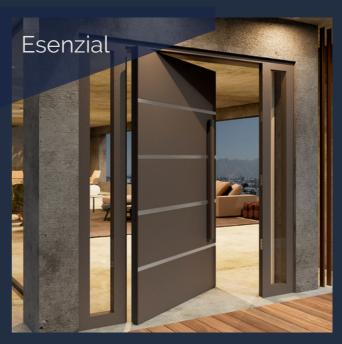

# Fully welded aluminium pivot doors

- external thickness 4mm
- internal thickness 3mm
- 3 point lock and anti-bumping cylinder
- anodised aluminium handle
- nickel-plated safety bulb covers
- adjustable upper pivot point
- lower bearing with ball bearings
- polyurethane insulation
- choose your paint finish- any RAL colour, micro-texture, matt, gloss, super matt or three-dimensional finish