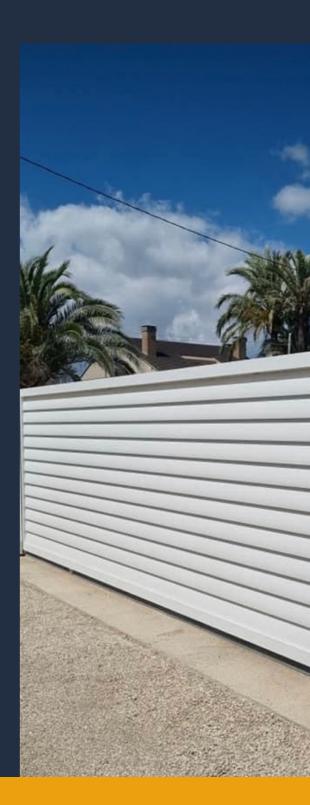

#### Our fencing collection

150mm x 30mm planks with a 80 x 50 tempered tubular base

120mm tubular slats with a 80 x 50mm tempered tubular base

150mm x 30mm planks with a 70 x 70mm internal tubular post & 80 x 50mm external tubular post

120mm tubular slats with a 70 x 70mm internal tubular post & 80 x 50mm external tubular post

We use the best powder coating techniques so that your gate, fence or door looks fantastic.

Qualicoat (the quality label for powder coating) comes as standard at Alugate. You can also choose Qualicoat Seaside if you live in a costal area to help protect from the elements.