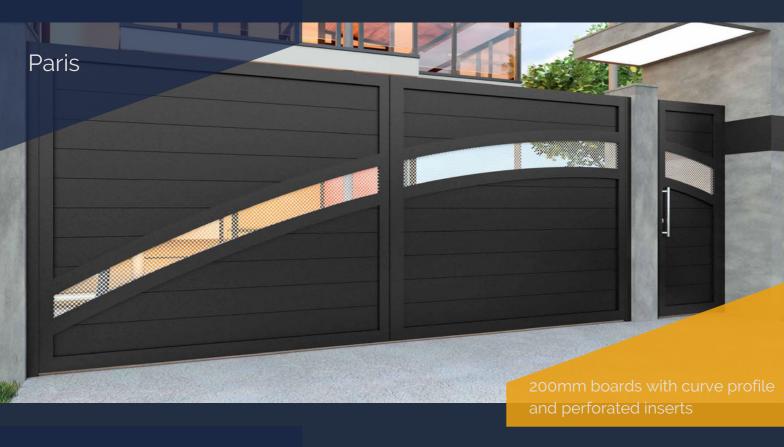

Fully
welded
aluminium gates,
panels & fencing

- all designs available in gates, panels and fencing
- pedestrian, double or single swing, track or cantilever sliding, telescopic or bi-folding gates available
- i-weld and Double ZERO system means no visible welds
- 3 point sanding process
- Qualicoat powder coating
- Choose any RAL colour, microtexture, gloss, matt, super matt, three-dimensional or wood grain finish