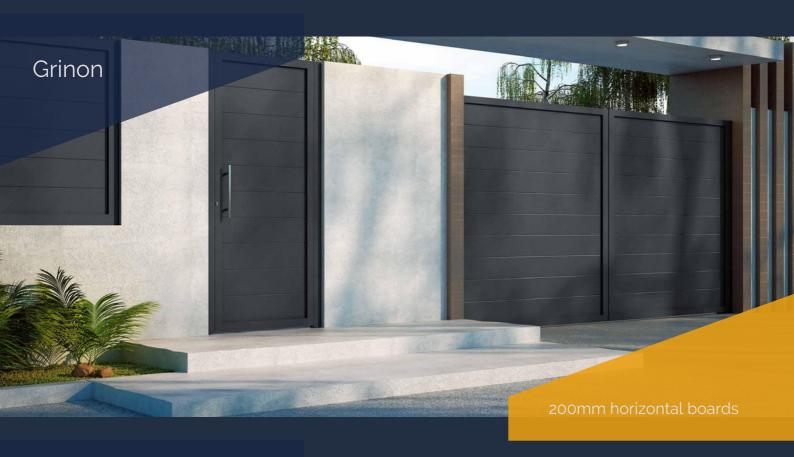

Fully
welded
aluminium gates,
panels & fencing

- all designs available in gates, panels and fencing
- pedestrian, double or single swing, track or cantilever sliding, telescopic or bi-folding gates available
- i-weld and Double ZERO system means no visible welds
- 3 point sanding process
- Qualicoat powder coating
- Choose any RAL colour, microtexture, gloss, matt, super matt, three-dimensional or wood grain finish