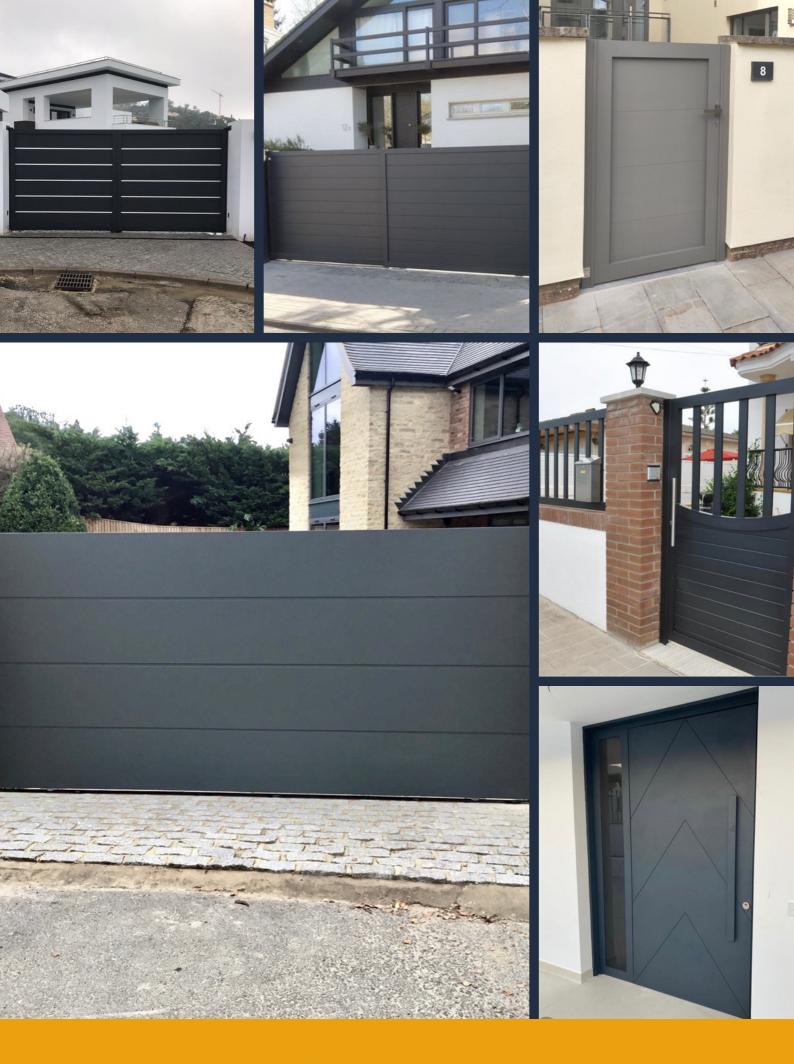

At Alugate, we have a wide selection of designs to choose from in our collection, alongside a bespoke design service.

From pedestrian gates, double or single swing gates, to track or cantilever sliding gates, bi-folding or telescopic gates - we've got a gate to suit everyone! Our expert team will talk you though your options so you can decide what is best for you.

Our fully welded aluminium gates are a superior choice offering a lightweight, strong, durable and low maintenance option...and above all beautiful gates.

Create kerb appeal, add that all important security and value to your property with a fully welded aluminium gate, fence or door from Alugate.

Fully
welded
aluminium gates,
panels & fencing

- all designs available in gates, panels and fencing
- pedestrian, double or single swing, track or cantilever sliding, telescopic or bi-folding gates available
- i-weld and Double ZERO system means no visible welds
- 3 point sanding process
- Qualicoat powder coating
- Choose any RAL colour, microtexture, gloss, matt, super matt, three-dimensional or wood grain finish