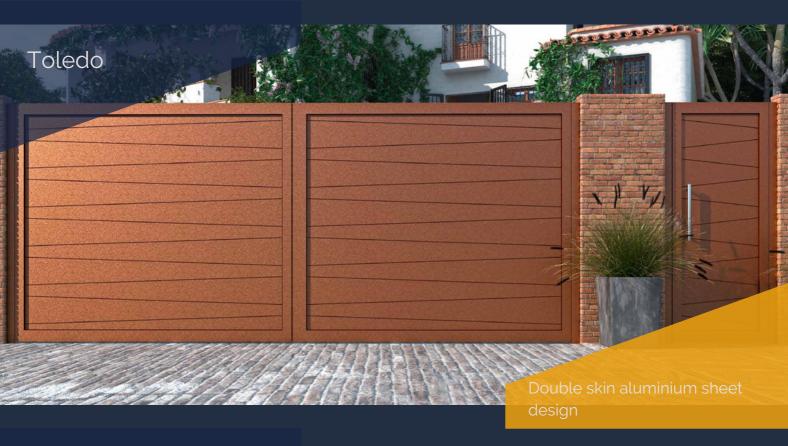

Fully
welded
aluminium gates,
panels & fencing

- all designs available in gates, panels and fencing
- pedestrian, double or single swing, track or cantilever sliding, telescopic or bi-folding gates available
- i-weld and Double ZERO system means no visible welds
- 3 point sanding process
- Qualicoat powder coating
- Choose any RAL colour, microtexture, gloss, matt, super matt, three-dimensional or wood grain finish