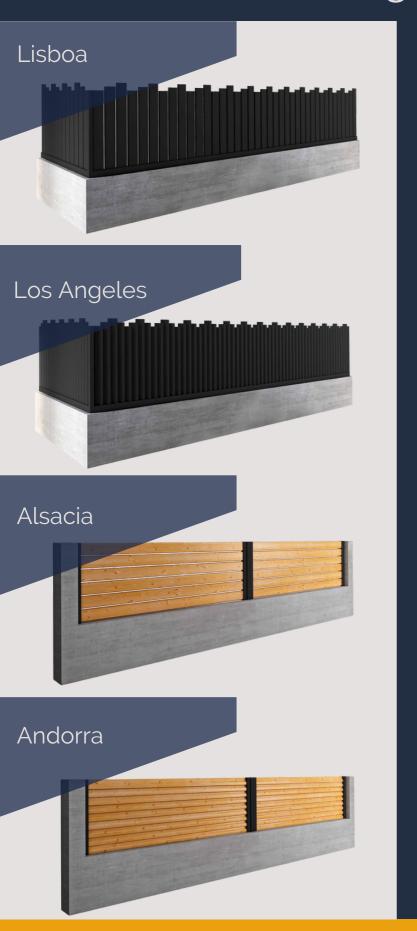

#### Our fencing collection

150mm x 30mm planks with a 80 x 50 tempered tubular base

120mm tubular slats with a 80 x 50mm tempered tubular base

150mm x 30mm planks with a 70 x 70mm internal tubular post & 80 x 50mm external tubular post

120mm tubular slats with a 70 x 70mm internal tubular post & 80 x 50mm external tubular post

We use the best powder coating techniques so that your gate, fence or door looks fantastic.

Qualicoat (the quality label for powder coating) comes as standard at Alugate. You can also choose Qualicoat Seaside if you live in a costal area to help protect from the elements.