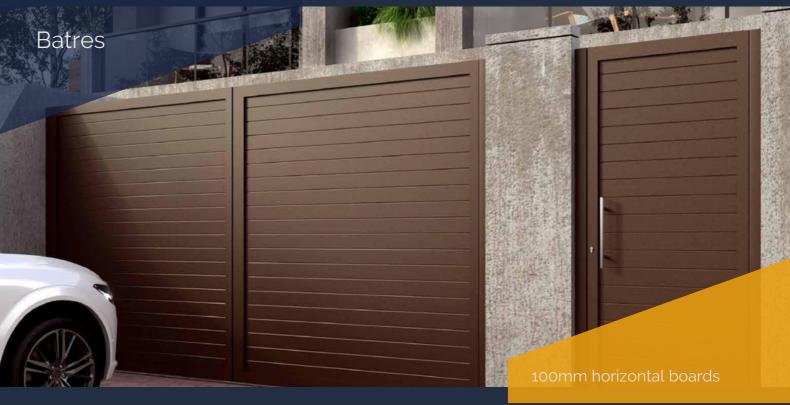

Fully
welded
aluminium gates,
panels & fencing

- all designs available in gates, panels and fencing
- pedestrian, double or single swing, track or cantilever sliding, telescopic or bi-folding gates available
- i-weld and Double ZERO system means no visible welds
- 3 point sanding process
- Qualicoat powder coating
- Choose any RAL colour, microtexture, gloss, matt, super matt, three-dimensional or wood grain finish