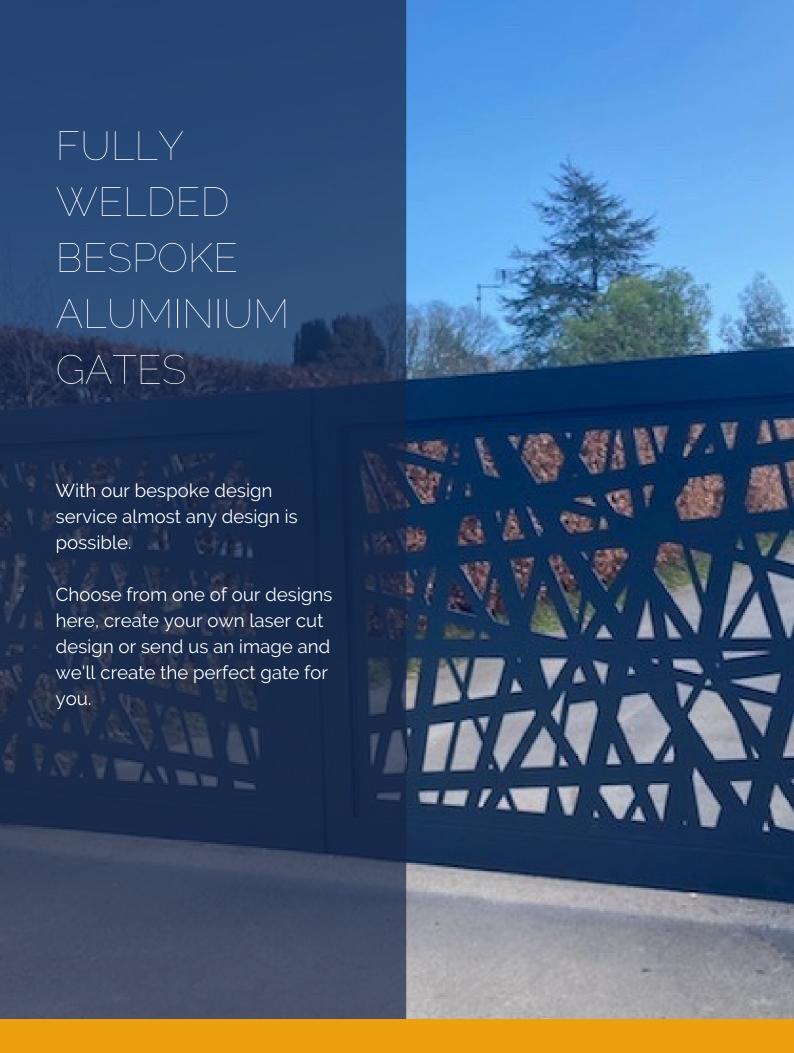

Our fully welded aluminium gates are a superior choice offering a lightweight, strong, durable and low maintenance option...and above all beautiful gates.

Create kerb appeal, add that all important security and value to your property with a fully welded aluminium gate, fence or door from Alugate.