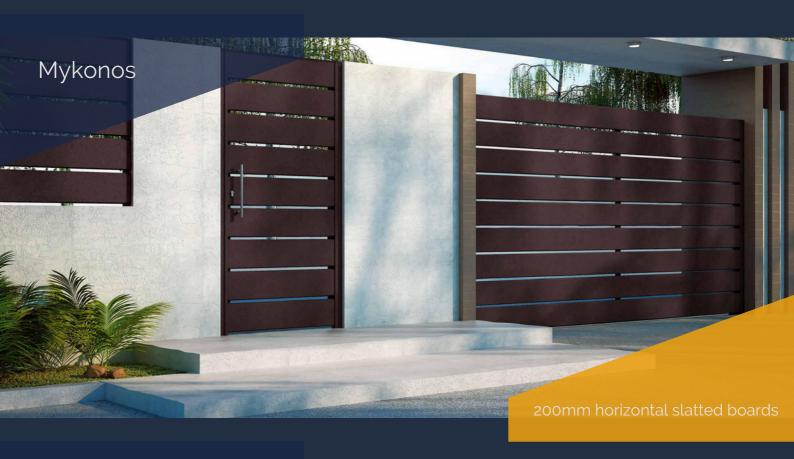

Fully
welded
aluminium gates,
panels & fencing

- all designs available in gates, panels and fencing
- pedestrian, double or single swing, track or cantilever sliding, telescopic or bi-folding gates available
- i-weld and Double ZERO system means no visible welds
- 3 point sanding process
- Qualicoat powder coating
- Choose any RAL colour, microtexture, gloss, matt, super matt, three-dimensional or wood grain finish