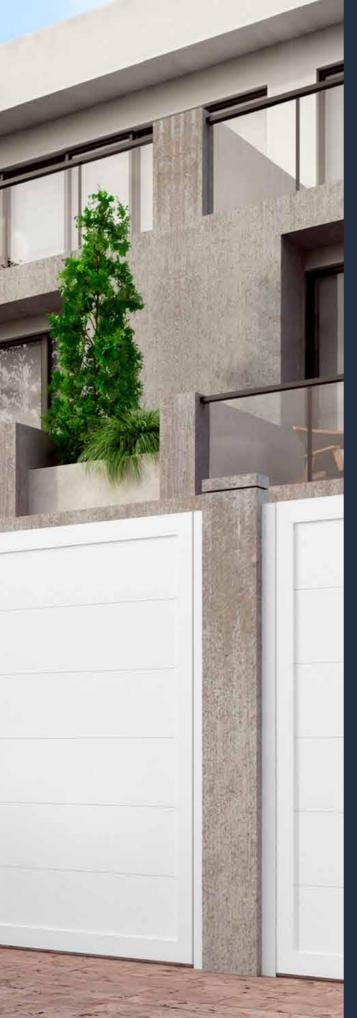

Fully
welded
aluminium gates,
panels & fencing

- all designs available in gates, panels and fencing
- pedestrian, double or single swing, track or cantilever sliding, telescopic or bi-folding gates available
- i-weld and Double ZERO system means no visible welds
- 3 point sanding process
- Qualicoat powder coating
- Choose any RAL colour, microtexture, gloss, matt, super matt, three-dimensional or wood grain finish

#### Our fencing collection

150mm x 30mm planks with a 80 x 50 tempered tubular base

120mm tubular slats with a 80 x 50mm tempered tubular base

150mm x 30mm planks with a 70 x 70mm internal tubular post & 80 x 50mm external tubular post