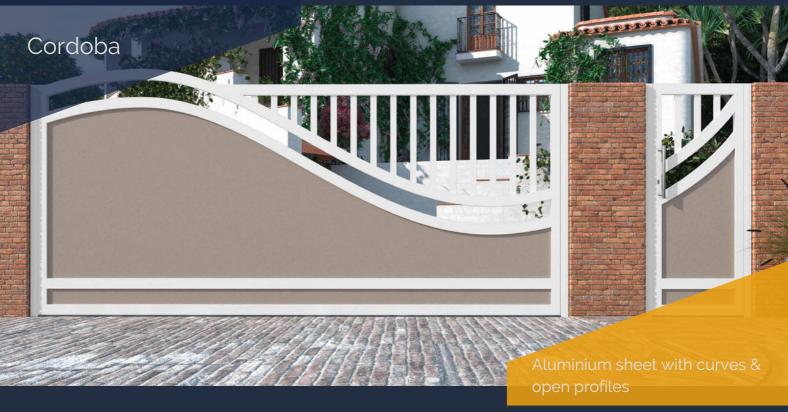

Fully
welded
aluminium gates,
panels & fencing

- all designs available in gates, panels and fencing
- pedestrian, double or single swing, track or cantilever sliding, telescopic or bi-folding gates available
- i-weld and Double ZERO system means no visible welds
- 3 point sanding process
- Qualicoat powder coating
- Choose any RAL colour, microtexture, gloss, matt, super matt, three-dimensional or wood grain finish