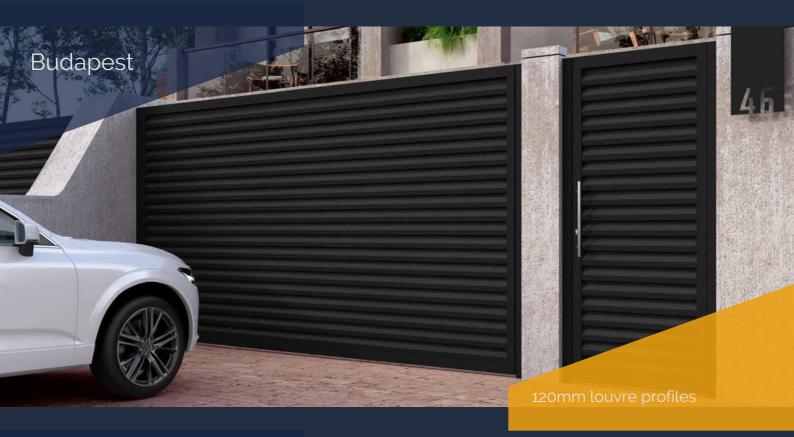

Fully
welded
aluminium gates,
panels & fencing

- all designs available in gates, panels and fencing
- pedestrian, double or single swing, track or cantilever sliding, telescopic or bi-folding gates available
- i-weld and Double ZERO system means no visible welds
- 3 point sanding process
- Qualicoat powder coating
- Choose any RAL colour, microtexture, gloss, matt, super matt, three-dimensional or wood grain finish