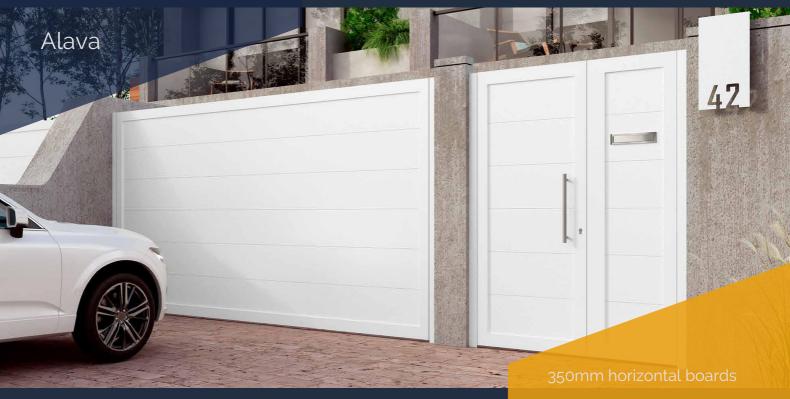

Fully
welded
aluminium gates,
panels & fencing

- all designs available in gates, panels and fencing
- pedestrian, double or single swing, track or cantilever sliding, telescopic or bi-folding gates available
- i-weld and Double ZERO system means no visible welds
- 3 point sanding process
- Qualicoat powder coating
- Choose any RAL colour, microtexture, gloss, matt, super matt, three-dimensional or wood grain finish