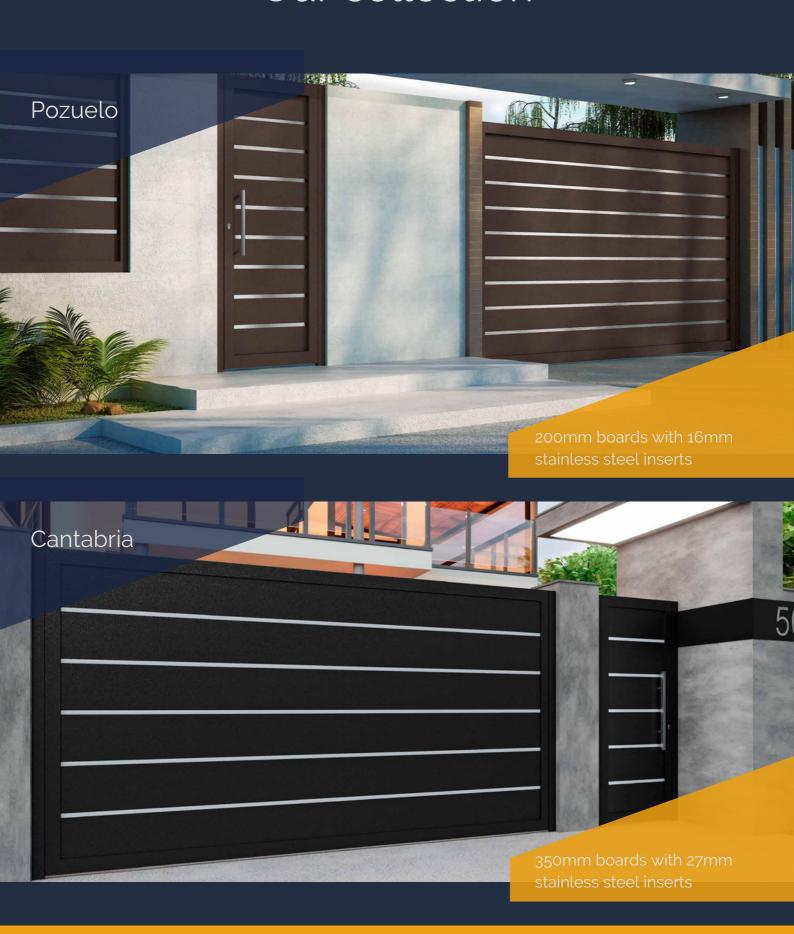

Fully
welded
aluminium gates,
panels & fencing

- all designs available in gates, panels and fencing
- pedestrian, double or single swing, track or cantilever sliding, telescopic or bi-folding gates available
- i-weld and Double ZERO system means no visible welds
- 3 point sanding process
- Qualicoat powder coating
- Choose any RAL colour, microtexture, gloss, matt, super matt, three-dimensional or wood grain finish