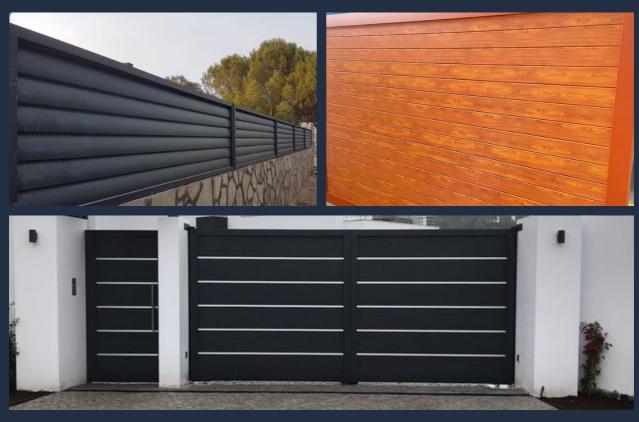

120mm tubular slats with a 70 x 70mm internal tubular post & 80 x 50mm external tubular post

We use the best powder coating techniques so that your gate, fence or door looks fantastic.

Qualicoat (the quality label for powder coating) comes as standard at Alugate. You can also choose Qualicoat Seaside if you live in a costal area to help protect from the elements.

We recommend a micro-texture finish but you can also choose matt, super matt or gloss.

We've also got a great selection of wood grain finishes, sparkle and 3D finishes too.