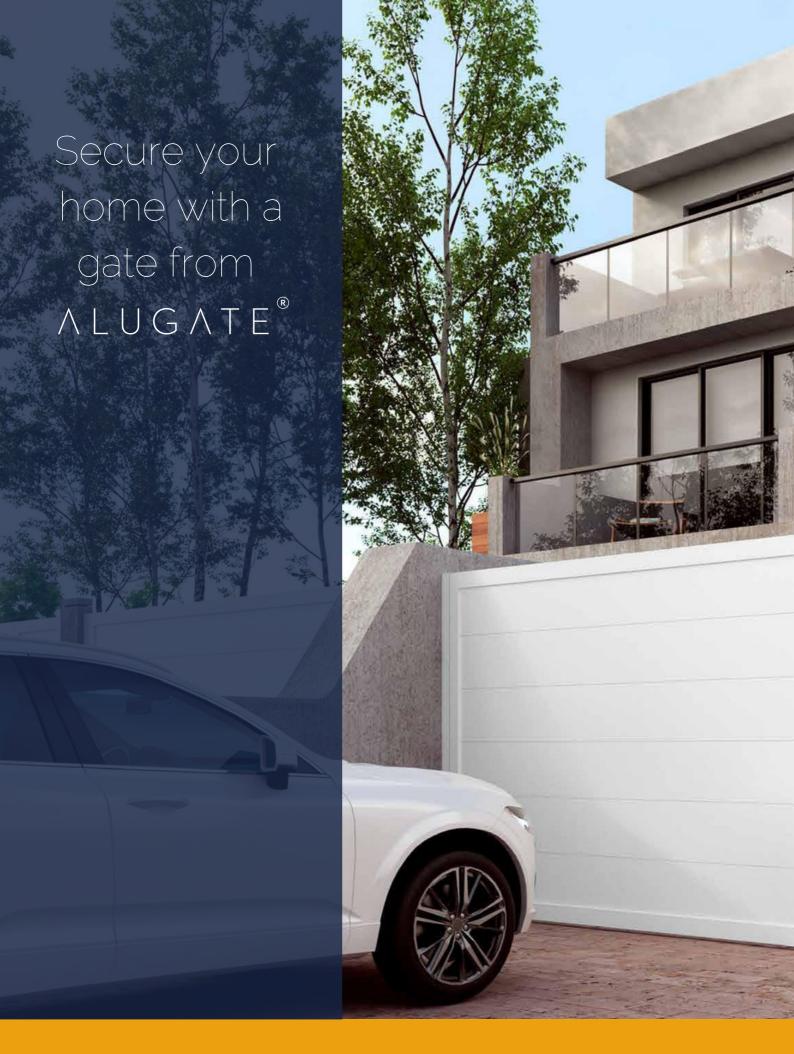

## The home of high-quality bespoke aluminium gates, fencing and doors

All our gates, fencing and doors are custom made to the highest specifications by our experts at Grupo Marver.

From our 3-step sanding process, innovative iweld and Double ZERO systems, to our Qualicoat powder coating - our gates are the professionals choice.

Our fully welded aluminium gates are a superior choice offering a lightweight, strong, durable and low maintenance option...and above all beautiful gates.

Create kerb appeal, add that all important security and value to your property with a fully welded aluminium gate, fence or door from Alugate.