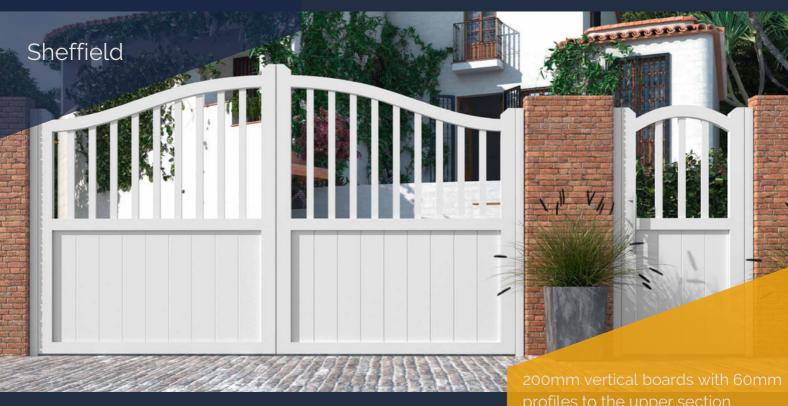

Fully
welded
aluminium gates,
panels & fencing

- all designs available in gates, panels and fencing
- pedestrian, double or single swing, track or cantilever sliding, telescopic or bi-folding gates available
- i-weld and Double ZERO system means no visible welds
- 3 point sanding process
- Qualicoat powder coating
- Choose any RAL colour, microtexture, gloss, matt, super matt, three-dimensional or wood grain finish