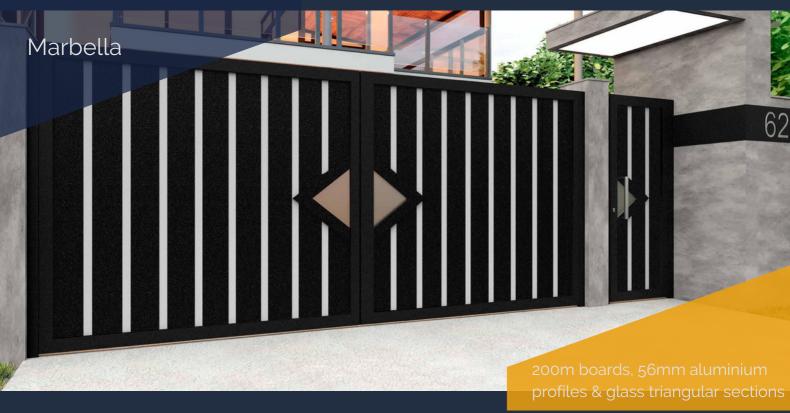

Fully
welded
aluminium gates,
panels & fencing

- all designs available in gates, panels and fencing
- pedestrian, double or single swing, track or cantilever sliding, telescopic or bi-folding gates available
- i-weld and Double ZERO system means no visible welds
- 3 point sanding process
- Qualicoat powder coating
- Choose any RAL colour, microtexture, gloss, matt, super matt, three-dimensional or wood grain finish