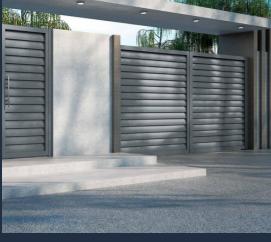

Fully
welded
aluminium gates,
panels & fencing

- all designs available in gates, panels and fencing
- pedestrian, double or single swing, track or cantilever sliding, telescopic or bi-folding gates available
- i-weld and Double ZERO system means no visible welds
- 3 point sanding process
- Qualicoat powder coating
- Choose any RAL colour, microtexture, gloss, matt, super matt, three-dimensional or wood grain finish