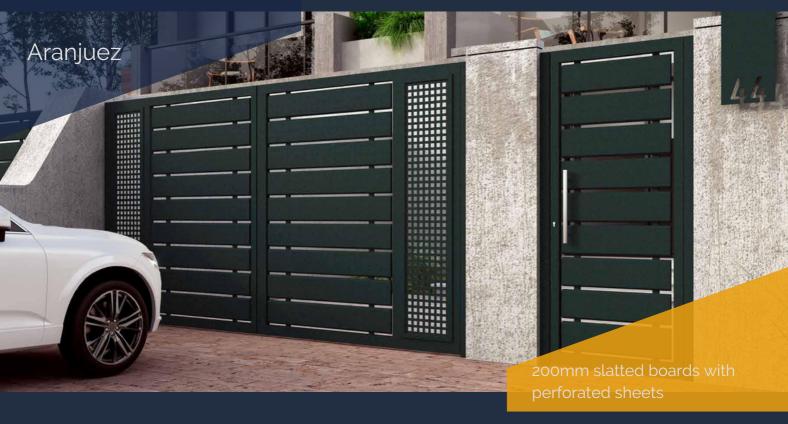

Fully
welded
aluminium gates,
panels & fencing

- all designs available in gates, panels and fencing
- pedestrian, double or single swing, track or cantilever sliding, telescopic or bi-folding gates available
- i-weld and Double ZERO system means no visible welds
- 3 point sanding process
- Qualicoat powder coating
- Choose any RAL colour, microtexture, gloss, matt, super matt, three-dimensional or wood grain finish